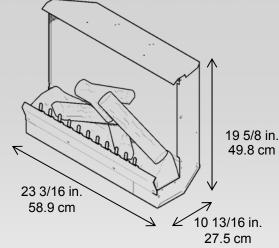

## Trim Option

DFI23TRIMX

| Model #    | Description                                         | lbs/kg      | UPC           | Wty. † | Carton Dimensions (W x H x D) |                  | Cube            |                |
|------------|-----------------------------------------------------|-------------|---------------|--------|-------------------------------|------------------|-----------------|----------------|
| DFI2310    | 23" deluxe electric firebox insert                  | 35.5 / 16.2 | 781052 049406 | 1 yr.  | Inches                        | ст               | ft <sup>3</sup> | ۳ <sup>3</sup> |
| DFI23TRIMX | Trim kit – includes trim, spark screen and hardware | 17 / 7.7    | 781052 039285 | 1 yr.  | 25.5 x 21.6 x 13              | 64.8 x 54.9 x 33 | 4.1             | .11            |
|            |                                                     |             |               |        | 27.6 x 3.5 x 19.3             | 70 x 9 x 49      | 1.1             | 0.03           |
|            |                                                     |             |               |        |                               |                  |                 |                |