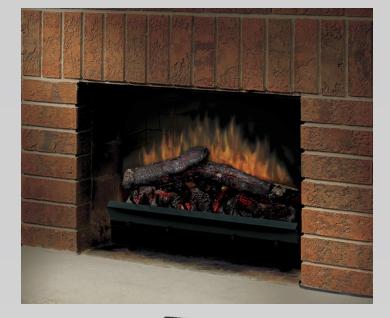

## Fireplace Insert Product Description

- Patented electric flame technology
- Instantly brings unused fireplaces to life
- Fits most sizes of existing masonry or steellined fireplaces
- Pulsating embers and LED inner glow logs molded from wood logs for incredible realism
- Flame operates with or without heat for yearround enjoyment
- Installs quickly and easily simply plug into standard household outlet
- Requires no piping or venting
- Safe, clean electric operation
- 4,574 BTU heater with half-heat and full-heat settings
- Operates for pennies per day
- 120 Volts / 1,375 Watts / 4,695 BTU

23" Deluxe Electric

## DFI2310